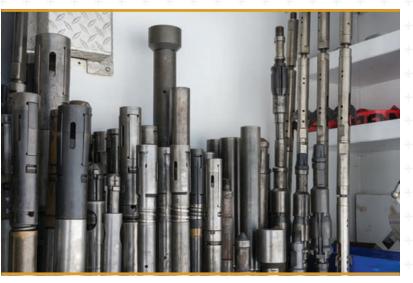

#### **Fishing**

Wireline tools used for fishing operations are varied depending on the application & can be custom built.

### Flow Control Equipment Installation & Removal

Flow Control equipment is designed to manipulate well production & can be integral to the tubing or casing

We hold an extensive on-the-shelf selection of plugs, chokes & wireline tools required for removal, installation & flow control manipulation