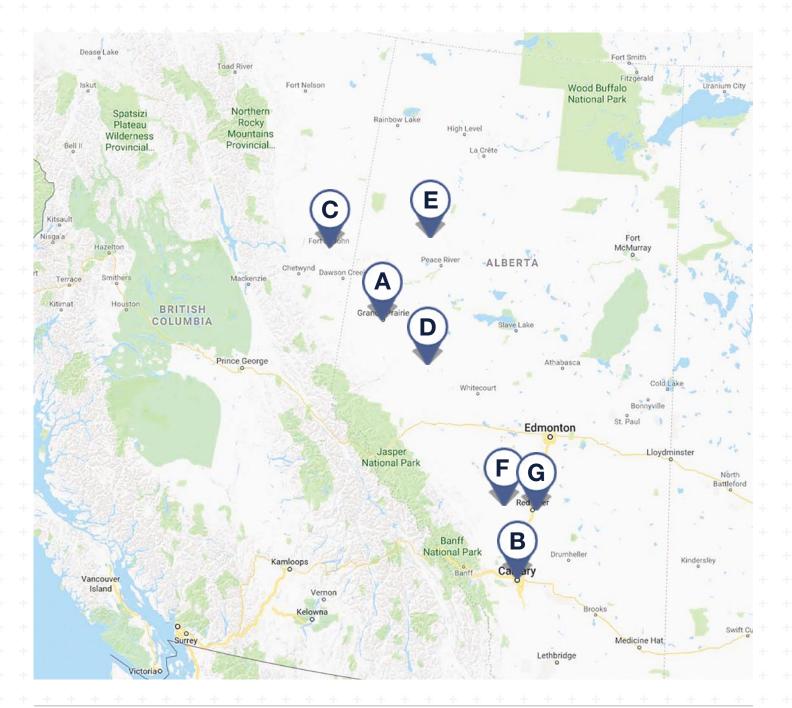

#### Locations

| A          | Bonnetts Energy Corp - Corporate Head Office<br>65007 TWP RD 714, Grande Prairie, AB, T8W 5E7<br>T: 780.513.3400 F: 780.532.9266 | B | Bonnetts Energy Corp - Calgary Sales Office<br>3300 605 5th Ave SW, Calgary, Alberta T2P 3H5<br>T: 403.264.3010 F: 403.693.0093 |
|------------|----------------------------------------------------------------------------------------------------------------------------------|---|---------------------------------------------------------------------------------------------------------------------------------|
| A          | Bonnetts Well-Intel - Grande Prairie<br>65007 TWP RD 714, Grande Prairie, AB, T8W 5E7<br>T: 780.513.3400                         | © | Bonnetts Wireline - Fort St. John<br>9508 112 St Fort St. John, BC V1J 5J5<br>T: 250.787.3020                                   |
| A          | Bonnetts Wireline - Grande Prairie<br>65007 TWP RD 714, Grande Prairie, AB, T8W 5E7<br>T: 780.830.5240                           | C | Boreal E-line - Conventional - Fort St. John<br>9503 - 112 St Fort St. John, BC V1J 5J5                                         |
| A          | Boreal E-line - Conventional - Grande Prairie<br>65007 TWP RD 714, Grande Prairie, AB, T8W 5E7<br>T: 780.513.3400                | D | Bonnetts Wireline - Fox Creek<br>301 - 1 <sup>st</sup> B Ave Fox Creek, AB T0H 1P0<br>T: 780.622.3310                           |
| A          | Boreal E-line - Pump Down - Grande Prairie<br>65007 TWP RD 714, Grande Prairie, AB, T8W 5E7<br>T: 780.513.3400                   | E | Bonnetts Wireline - Manning<br>Box 1106 Manning, AB T0H 2M0<br>T: 780.513.3400                                                  |
| A          | Boreal Pumping - Grande Prairie<br>65007 TWP RD 714, Grande Prairie, AB, T8W 5E7<br>T: 780.513.3400 F: 780.532.9266              | F | Bonnetts Wireline - Rocky Mountain House<br>#8 Gateway Blvd Rocky Mountain House, AB T4T 2A3<br>T: 403.846.0030                 |
| A          | Boreal Pumping - Shop - Grande Prairie<br>713006 RR64 Grande Prairie, AB T8W 5E7<br>T: 780.513.3400                              | G | Boreal E-line - Conventional - Red Deer<br>17A 39207 RR #271 Red Deer, AB T4S 2M4<br>T: 403.346.9044                            |
| A          | Redneckz Wireline – Grande Prairie<br>713004 Range Rd 64 Grande Prairie, AB T8W 5E5<br>T: 780.830.0002                           | G | Boreal E-line - Pump Down - Red Deer<br>#3, 39207 RR#271, Red Deer, AB T4S 2M4<br>T: 403.314.3020                               |
| <b>(A)</b> | Silverline Swabbing - Grande Prairie                                                                                             |   |                                                                                                                                 |
| 6          | 65007 TWP RD 714, Grande Prairie, AB, T8W 5E7 + +<br><b>T:</b> 780.513.3400                                                      |   |                                                                                                                                 |
|            |                                                                                                                                  |   |                                                                                                                                 |
|            |                                                                                                                                  |   |                                                                                                                                 |
|            |                                                                                                                                  |   |                                                                                                                                 |
|            |                                                                                                                                  |   |                                                                                                                                 |